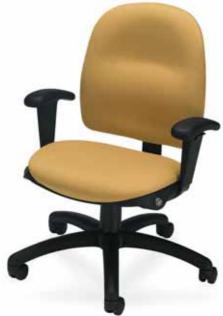

### ergonomic requirement.

Granada's exceptional seating line includes push button operation. A technology that allows you to control the adjustment of your chair with the push of a button. Button controls are user friendly, conveniently located and easy to reach. This makes users more likely to adjust their chairs and takes ergonomics to the next level.

Push button models are available in Synchro-Tilter, Tilter, Task and Posture Task models with plain or detailed backs.